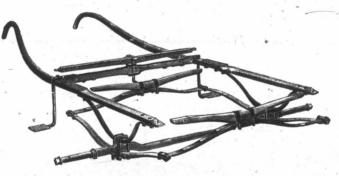

## THE MC AUGHLIN LADIES' CART GEAR.

No. 1, 1½ COACH BED, DROP AXLE, 1¾ IN. SPRING.
No. 2, 1¼ " " " 1½ IN. "

This is a favorite with physicians and ministers. There is absolutely no noticeable horse motion. It is provided with Patent Washers and Spring Corner Attachments, so that there is no noise. The Shafts are made out of the best material and are neatly and strongly ironed. The Gear is shipped with Steps and Spring Bars all ready to hang on the Body.

It allows the body to set low down and for general use is ahead of any Cart Gear in the market. For neatest style of Body for this Gear see our new style No. 18, page 21. Cut No. 15, page 18, also shows this Gear with Body attached.