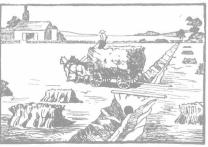

To make better roads, reduce taxes and cut down statute labor, use Pedlar's Nestable Culvert. In strong, corrugated, non-rusting metal, you build any length needed at the job, excavate just enough to fit it in place, and tamp back the earth. Your culvert is made for years to come. Won't cave in, frost-proof, better than brick, cement or wood. Handy, quick and sure. So good you'll always use it. Holds up traction engines easily. Learn everything about it in our free

TONCAN METAL

8 ins. to 7 ft. sizes Look at the pictures on the right. A man sets up Pedlar Culvert, ready to roll into place. Two men place it. This saves time and money. See what a fine bridge it makes at your gate, or see it make a perfect culvert on your farm. This is the best and strongest culvert ever made. Send for sample.