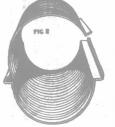

These nested bundles are carried to the job by wagon-

and fit together like

when they are firmly clamped by this threeply flange. After that you simply can't break down Pedlar culvert.

To make better roads, reduce taxes and cut down statute labor, use Pedlar's Nestable Culvert. In strong, corrugated, non-rusting metal, you build any length needed at the job, excavate just enough to fit it in place, and tamp back the earth. Your culvert is made for years to come. Won't cave in, frost-proof, better than brick, cement or wood. Handy, quick and sure. So good you'll always use it. Holds up traction engines easily. Learn everything about it in our free

TONCAN METAL

8 ins. to 7 ft. sizes Look at the pictures on the right. A man sets up Pedlar Culvert, ready to roll into place. Two men place it. This saves time and money. See what a fine bridge it makes at your gate, or see it make a perfect culvert on your farm. This is the best and strongest culvert ever made. Send for sample.