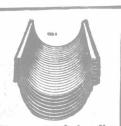

These nested bundles are carried to the job by wagon-

and fit together like

when they are firmly clamped by this threeply flange. After that you simply can't break down Pedlar culvert.

To make better roads, reduce taxes and cut down statute labor, use Pedlar's Nestable Culvert. In strong, corrugated, non-rusting metal, you build any length needed at the job, excavate just enough to fit it in place, and tamp back the earth. Your culvert is made for years to come. Won't cave in, frost-proof, better than brick, cement or wood. Handy, quick and sure. So good you'll always use it. Holds up traction engines easily. Learn everything about it in our free

TONCAN METAL

8 ins. to 7 ft. sizes Look at the pictures on the right. A man sets up Pedlar Culvert, ready to roll into place. Two men place it. This saves time and money. See what a fine bridge it makes at your gate, or see it make a perfect culvert on your farm. This is the best and strongest culvert ever made. Send for sample.