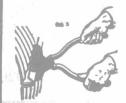

TONCAN METAL

8 ins. to 7 ft. sizes Look at the pictures on the right. A man sets up Pedlar Culvert, ready to roll into place. Two men place it. This saves time and money. See what a fine bridge it makes at your gate, or see it make a perfect culvert on your farm. This is the best and strongest culvert ever made. Send for sample.