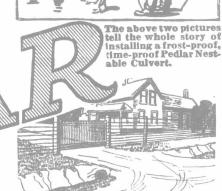

To make better roads, reduce taxes and cut down statute labor, use Pedlar's Nestable Culvert. In strong, corrugated, non-rusting metal, you build any length needed at the job, excavate just enough to fit it in place, and tamp back the earth. Your culvert is made for years to come. Won't cave in, frost-proof, better than brick, cement or wood. Handy, quick and sure. So good you'll always use it. Holds up traction engines easily. Learn everything about it in our free

TONCAN METAL

8 ins. to 7 ft. sizes Look at the pictures on the right. A man sets up Pedlar Culvert, ready to roll into place. Two men place it. This saves time and money. See what a fine bridge it makes at your gate, or see it make a perfect culvert on your farm. This is the best and strongest culvert ever made. Send for sample.

See What a Nice Entrance It Makes!

Best Culvert for the Fields!

OTTAWA 423 Sussex St. QUEBEC 127 Rue du Pont EDMONTON 563 Third St. W. CHATHAM 200 King St. W. VANCOUVER