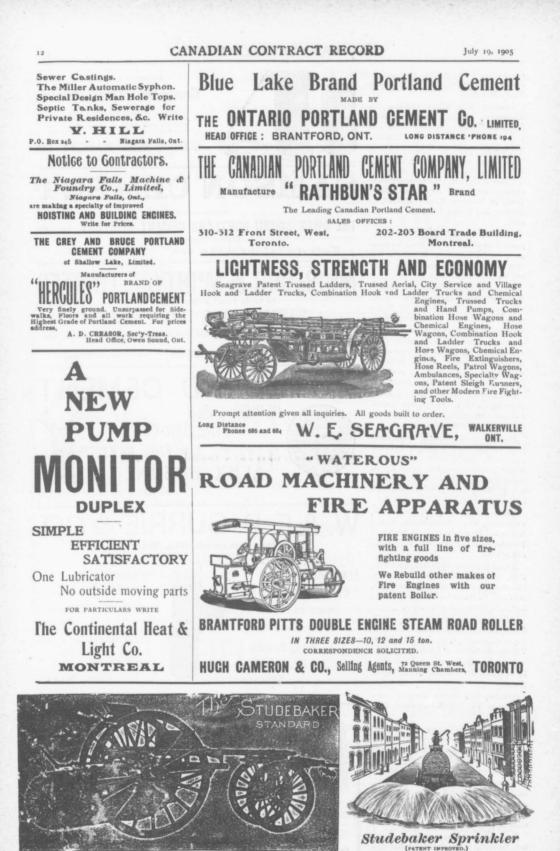

Patent Improved Street Sweeping Machine Is the Standard Can be grade Stackpole Because no sweeper so effectually does the work for which its designed as "The Studebaker." Its weeps Clean. No sweeper is constructed with the same degree of care and mechanical pre-alon. It Weare Well. "The Studebaker" has the smallest number of working parts, and has seg gearing than any other sweeper make. It is free from all unnecessary complications. With Geo. Heaman, Mnfr., London, Ont.

Does not clog or get out of order. Greatest width of spray Can be graded from driver's seat to any volume. **IMPROVED VERTICAL SPRAY**