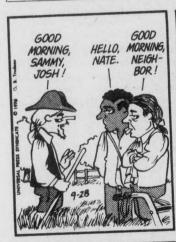

## DOONESBURY

THAT'S RIGHT, CLYDE!
IT WAS OL' UNCLE
NATE HARRIS! HE
USED TO HANG AROUNDWITH THE LIKES OF
SAMMY TUCKER!

by Ben Wicks

Thanksgiving?! Some of my best friends are turkeys!