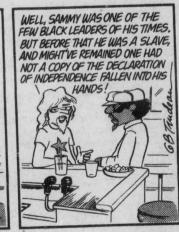

## DOONESBURY

THAT'S RIGHT, CLYDE!
IT WAS OL' UNCLE
NATE HARRIS! HE
USED TO HANG AROUNDWITH THE LIKES OF
SAMMY TUCKER!

by Ben Wicks

Thanksgiving?! Some of my best friends are turkeys!