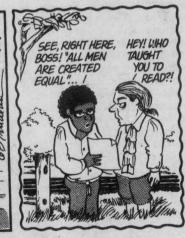

## DOONESBURY

THAT'S RIGHT, CLYDE!
IT WAS OL' UNCLE
NATE HARRIS! HE
USED TO HANG AROUNDWITH THE LIKES OF
SAMMY TUCKER!

by Ben Wicks

Thanksgiving?! Some of my best friends are turkeys!