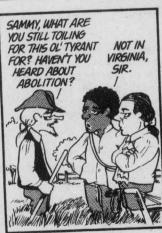

## DOONESBURY

THAT'S RIGHT, CLYDE!
IT WAS OL' UNCLE
NATE HARRIS! HE
USED TO HANG AROUNDWITH THE LIKES OF
SAMMY TUCKER!

by Ben Wicks

Thanksgiving?! Some of my best friends are turkeys!