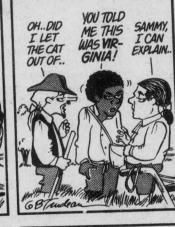

## DOONESBURY

THAT'S RIGHT, CLYDE!
IT WAS OL' UNCLE
NATE HARRIS! HE
USED TO HANG AROUNDWITH THE LIKES OF
SAMMY TUCKER!

by Ben Wicks

Thanksgiving?! Some of my best friends are turkeys!