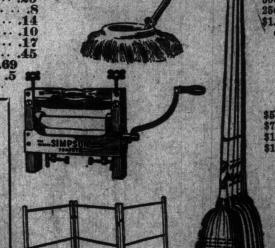

 HARDWARE ITEMS.

60c Clothes Horses, 9 drying rails, 4 ft. high.
6-arm Clothes Hangers
25c Zinc Washboards
\$4.00 Wringers, hardened steel bearings 2.
50c and 55c Carpet and Rug Brooms
25c Galvanized Clothes Line Wire, for
\$1.50 Polishing Floor Mops, with 25c Bot of Oil, \$1.75, for