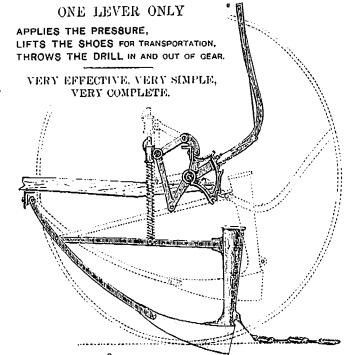

## Massey-Harris New Steel Shoe Drill

ALL STEEL.

米

STEEL FRAME. STEEL AXLE. STEEL DRAW BARS. STEEL SHOES. STEEL SPRINGS.

ALL STEEL.

PERFECT WORK.

IMPROVED FEED RUNS CONTROLLABLE

PRESSURE

TEMPERED SHOES.

TRACKS 6 INCHES APART CUTS CLEAN,

NO CLOGGING.

WHAT YOU WANT

MADE IN TWO SIZES,

15 OR 19 SHOES.

WIDE RANGE OF WORK:

7 FT. 6 IN. FOR 15 SHOE. 9 FT. 6 IN. FOR 19 SHOE.