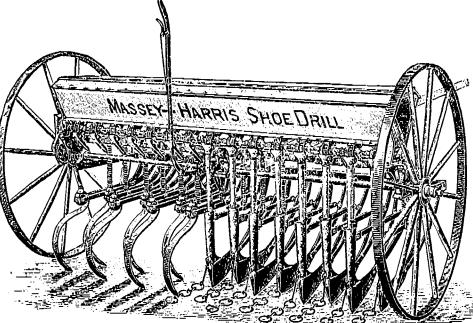

## Massey-Harris New Steel Shoe Drill

ALL STEEL.

米

STEEL FRAME. STEEL AXLE. STEEL DRAW BARS. STEEL SHOES. STEEL SPRINGS.

ALL STEEL.

PERFECT WORK.

IMPROVED FEED RUNS CONTROLLABLE

PRESSURE

TEMPERED SHOES.

TRACKS 6 INCHES APART CUTS CLEAN,

NO CLOGGING.

WHAT YOU WANT

MADE IN TWO SIZES,

15 OR 19 SHOES.

WIDE RANGE OF WORK:

7 FT. 6 IN. FOR 15 SHOE. 9 FT. 6 IN. FOR 19 SHOE.

WILL PLEASE YOU.

A MODERN MACHINE FOR MODERN PROGRESSIVE FARMERS.

EVEN AND UNIFORM SOWING.

CLEAN, STRAIGHT. TIDY WORK.

REAR VIEW, SHOWING HARDENED STEEL SHOES AND MOTHOD OF COVERING.

A PROFUTABLE MACHINE TO USE