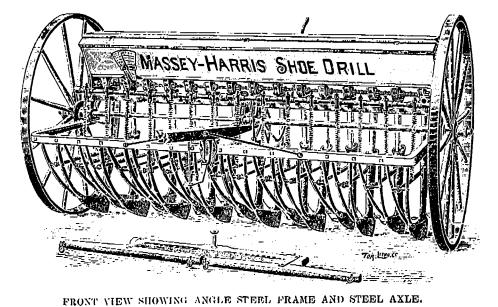

## Massey-Harris New Steel Shoe Drill

ALL STEEL.

米

STEEL FRAME. STEEL AXLE. STEEL DRAW BARS. STEEL SHOES. STEEL SPRINGS.

ALL STEEL.

PERFECT WORK.

IMPROVED FEED RUNS CONTROLLABLE

PRESSURE

TEMPERED SHOES.

TRACKS 6 INCHES APART CUTS CLEAN,

NO CLOGGING.

WHAT YOU WANT

MADE IN TWO SIZES,

15 OR 19 SHOES.

WIDE RANGE OF WORK:

7 FT. 6 IN. FOR 15 SHOE. 9 FT. 6 IN. FOR 19 SHOE.