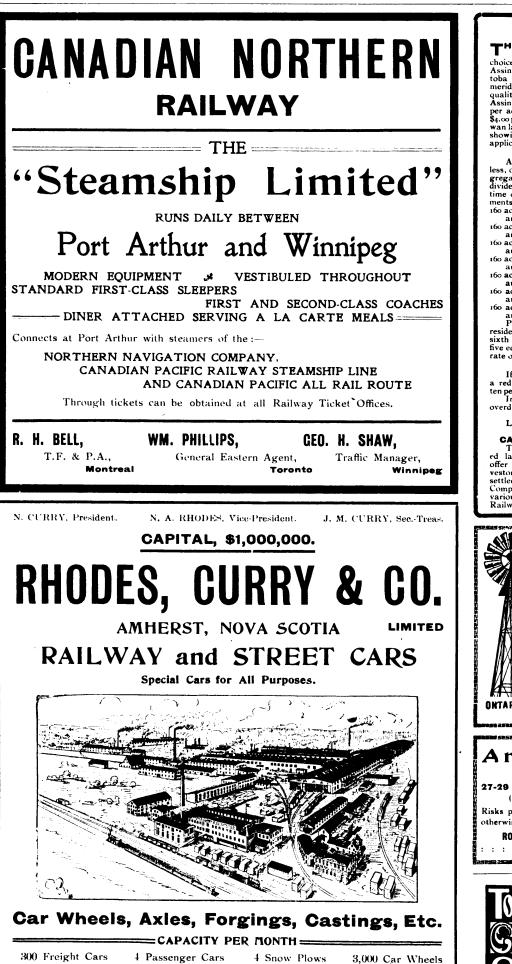

2,500 Car Axles

500 tons Castings

1,000 tons Forgings

## C.P.R. LANDS

Company have 12,000,000 acres of Assiniboia, Saskatchewan and Alberta. Mani-due to the second second second second and second second second second second and second second second second second assiniboia and Souther alberta. \$3,50 to \$8,00 per acre. Ranchings lands generally \$3,50 to \$8,00 per acre. Northern Alberta \$3,50 to \$8,00 per acre. Northern Alberta and Saskatche wan lands generally \$6,00 to \$8,00 per acre. Maps showing the lands in detail will be sent free on HE CANADIAN PACIFIC RAILWAY COMPANY have 12,000,000 acres of

showing the lands in detail will be sent free even application. TERMS OF PAYMENT. An actual settler may purchase 640 acres, or less, on the 10 payment plan, by which the ag-gregate