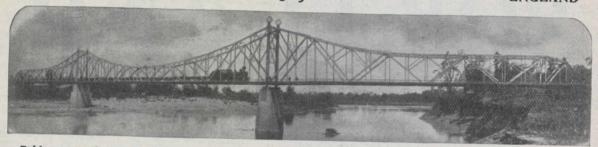

# Cleveland Bridge and Engineering Company, Limited. DARLINGTON ENGLAND

Bridge over the River Menam designed and constructed for the Royal Slamese State Railways.

Specialists in the Design, Manufacture and Erection of Bridges and all classes of Iron and Steel Structural Work.