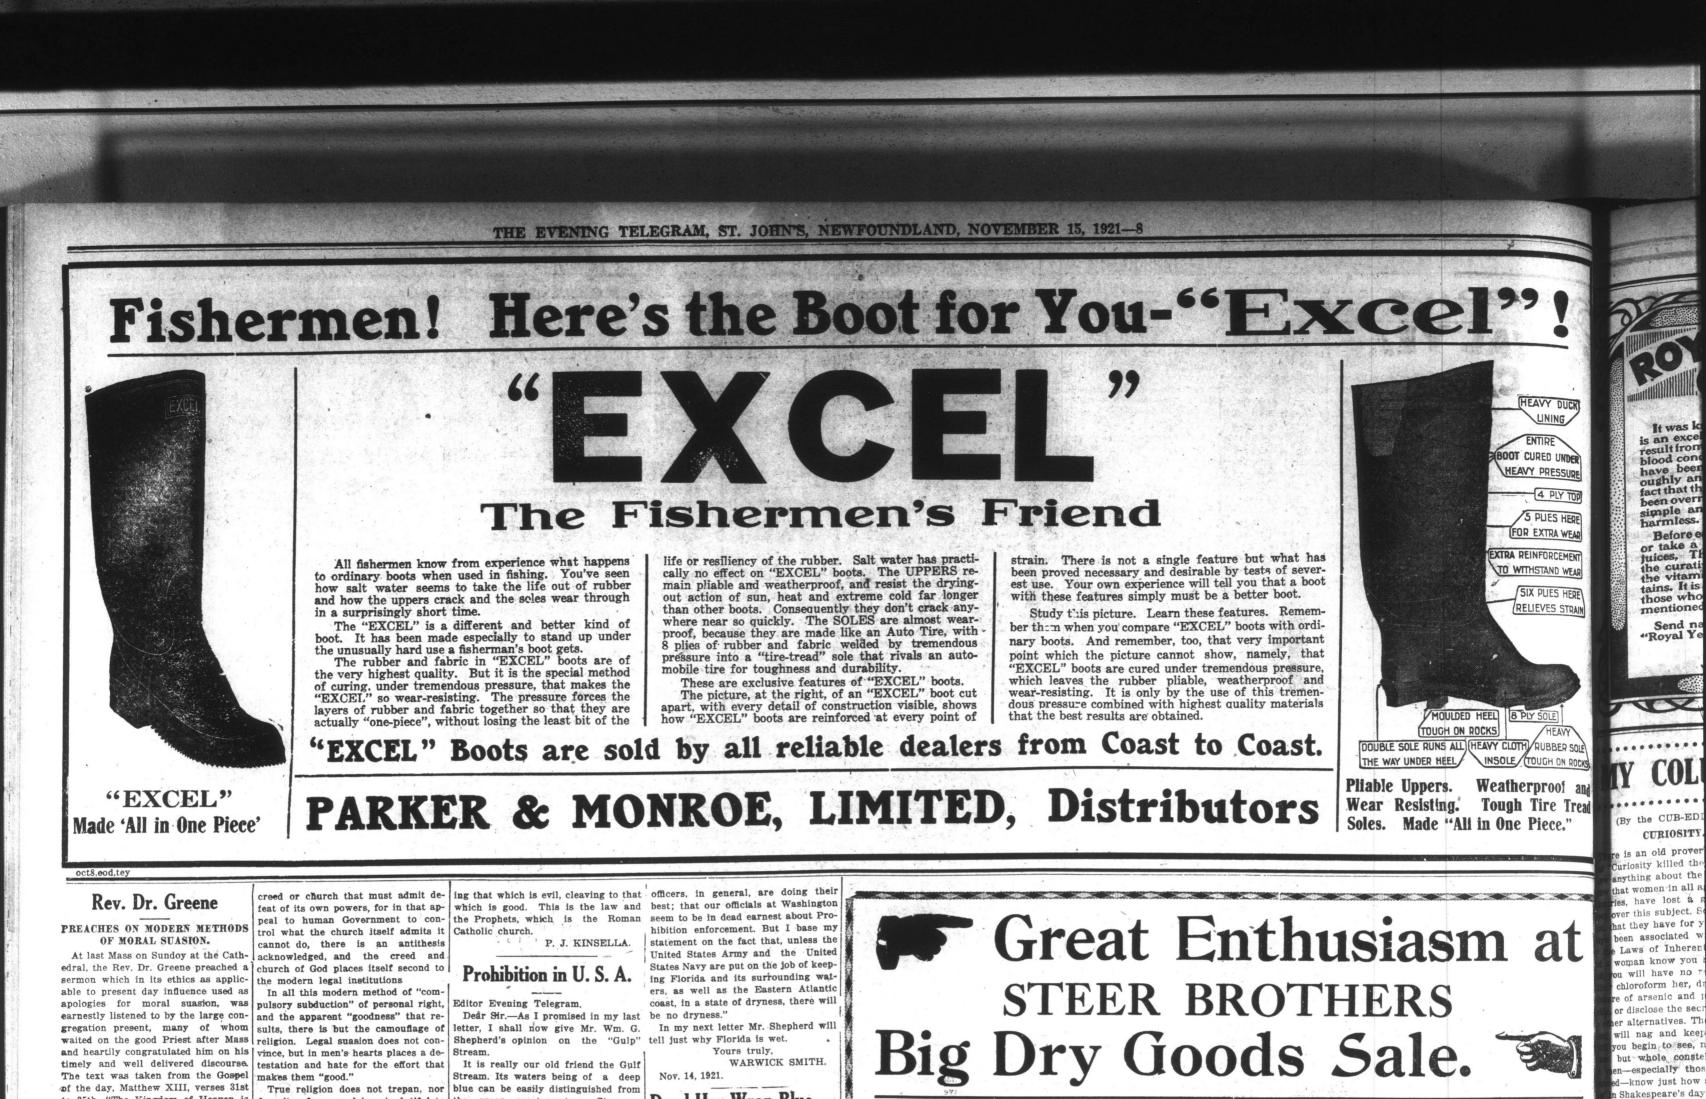

to 35th, "The Kingdom of Heaven is does it enforce or drive; is dutiful to the green coast waters. Steamers Dyed Her Wrap Blue like to a grain of mustard seed which God, true to its traditions of compas- bring liquor up from the West India a man took and sowed in his fields, sion for the transgressor, and patient Islands and sail up and down the which is the least indeed of all seeds, in its admonitions, probes to the very Stream. Swift motor boats from the but when it is grown up it is greater hearts and souls of men, and by kind- shore do the actual smuggling, but by

Each package of "Diamond Dyes" than all herbs and becometh a tree." ly isnistence wins to the nobler cause no law can the main supply in the

and a Skirt Brown

**Crowds of Keen Shoppers Picking up the Bargains. FIFTY PER