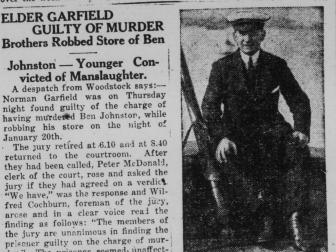

Brothers Robbed Store of Ben

Johnston - Younger Convicted of Manslaughter. A despatch from Woodstock says:--orman Garfield was on Thursday

jury if they had agreed on a verdica.

GUILTY OF MURDER

**ELDER GARFIELD** 

January 20th.

heads to prevent smuggling.

Eastward the Belgian zone of further occupation will extend northward from Ruhrort to the Dutch frontier for a depth of six or seven miles. The Germans made a tremendous effort over the week-end to ship goods east-than in either France or England.