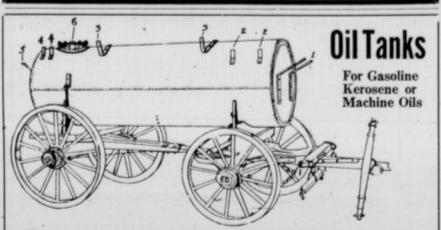

The Canada Malting Co., Ltd., Calgary, Alta.

All Sizes and Capacity Stock Sizes and To Order Special Tank for Farm Use Size-3 ft. x 10 ft. long. Capacity-10 barrels or 420 imperial gallons. Weight—900 lbs., steel gauge No. 11. Equipped ready for setting on wagon, \$80 Cash, f.o.b. Winnipeg