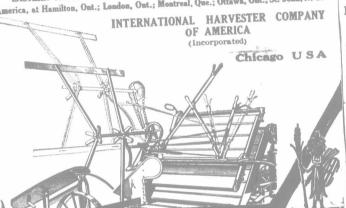

### he McCormick Reel is the Strongest and Most Efficient Ever Placed on a Binder ⊸HE Mc€ormick reel offers a wide range of adjustment which

successfully meets the conditions encountered in any field, whether the grain is tall or short-standing, down, or tangled. Grain that is filled with green undergrowth is forced upon the platform with ease. The guards are placed so that the machine can be tilted to cut close to the ground without pushing trash and stones ahead of the knife.

The McCormick knotter is a revelation of simplicity in construction, accuracy in tying, and ease of adjustment. Only two moving parts constitute the working mechanism. There is no straining or pulling on the twine,

and perfect knotting is assured. The McCormick floating elevator handles grain of any length or weight

The McCormick line of haying machines and tools is as efficient as the without clogging.

The McCormick dealer will tell you all about these advantages and many others. Why not see him today? If you prefer, write to the nearest branch house for catalogue and any special information you desire.

EASTERN CANADIAN BRANCH HOUSES:-International Harvester Company of America, at Hamilton, Ont.; London, Ont.; Montreal, Que.; Ottawa, Ont.; St. John, N. B.