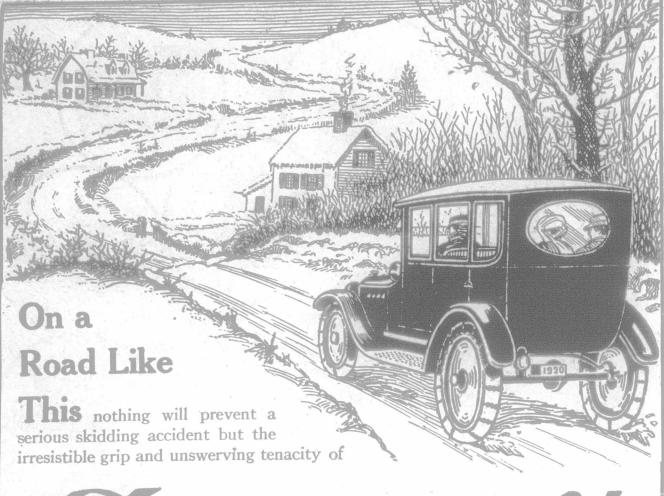

## eadmaug

With a set of Dreadnaught Chains on your tires you can travel with perfect safety over almost unbelievably bad roads.

An exclusive feature of these chains is the Long Lever Fastener which makes them easy to attach. Cross chains are case hardened, electric welded and copper plated. The rim chain is rust proof. They are built for hard wear and long, satisfactory service.

Dreadnaught Chains will not injure tires. They are securely, but loosely applied and have play enough to work themselves around the tire, thereby distributing the strain to all points alike.

Stow a set under your cushions for bad road emergencies. Ask your supplyman or write us for price list and descriptive circular.