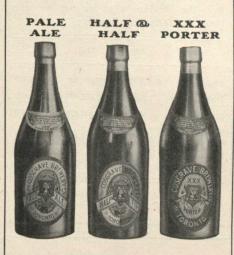

# COSGRAVE'S CELEBRATED BRANDS

are giving their patrons the most reliable beverages that money can buy. All honest brews, properly aged and matured.

### COSGRAVE BREWERY

CO. — NIAGARA ST. T O R O N T O

AND OF ALL LICENSE HOLDERS

Orders have been received from Edmonton, Alberta, and from as far east as Sydney, C.B., for the Fountain Bath Brush. No one who has ever used one would think of taking a bath without it. It's the rubber brush through which the water flows from the faucet. Send for particulars.