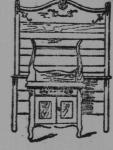

## Low Price Bedroom Suits

We illustrate below two Elm Bedroom Suits which we are selling at very special prices. These suit are grand value, well made in every way, finely finished, and have perfect mirror plates.

Bedroom Suit, golden finish, mirror 14x24 ins. | Elm Bedroom Suit, golden finish, mirror 14x24 ins.

WRITE FOR PHOTOS OF BEDROOM FURNITURE.