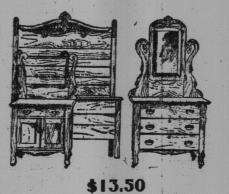

## Low Price Bedroom Suits

We illustrate below two Elm Bedroom Suits which we are selling at very special prices. These suit are grand value, well made in every way, finely finished, and have perfect mirror plates.

Bedroom Suit, golden finish, mirror 14x24 ins. | Elm Bedroom Suit, golden finish, mirror 14x24 ins.

WRITE FOR PHOTOS OF BEDROOM FURNITURE.