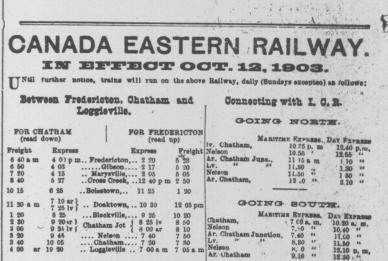

Why not also get something in these lines for a friend just at this Christmas Season ?

The above Table is made up on Atlantic standard time The trains between Chatham and Fredericton will also stop when signalled at the folio Stations- Derby Siding, Upper Nelson Boom, Chelmstord, Srey Rapids, Upper Blackville

e's, Ludlow, Astle Crossing, Clearwater, Portage Road, Forbes' Si time Express Trains on I. C. R. going north rus through to destinations on Sunday. Maritim

CONNECTIONS are made at Chatham Junction with the I. C. RAILWAT P. RAILWAY for Montreal and all points inthe upper provinces and with the C. F. HAILWAY St John and all points West, and at Gibson for Woodstock, Houlton, Grand Falls Edmundston