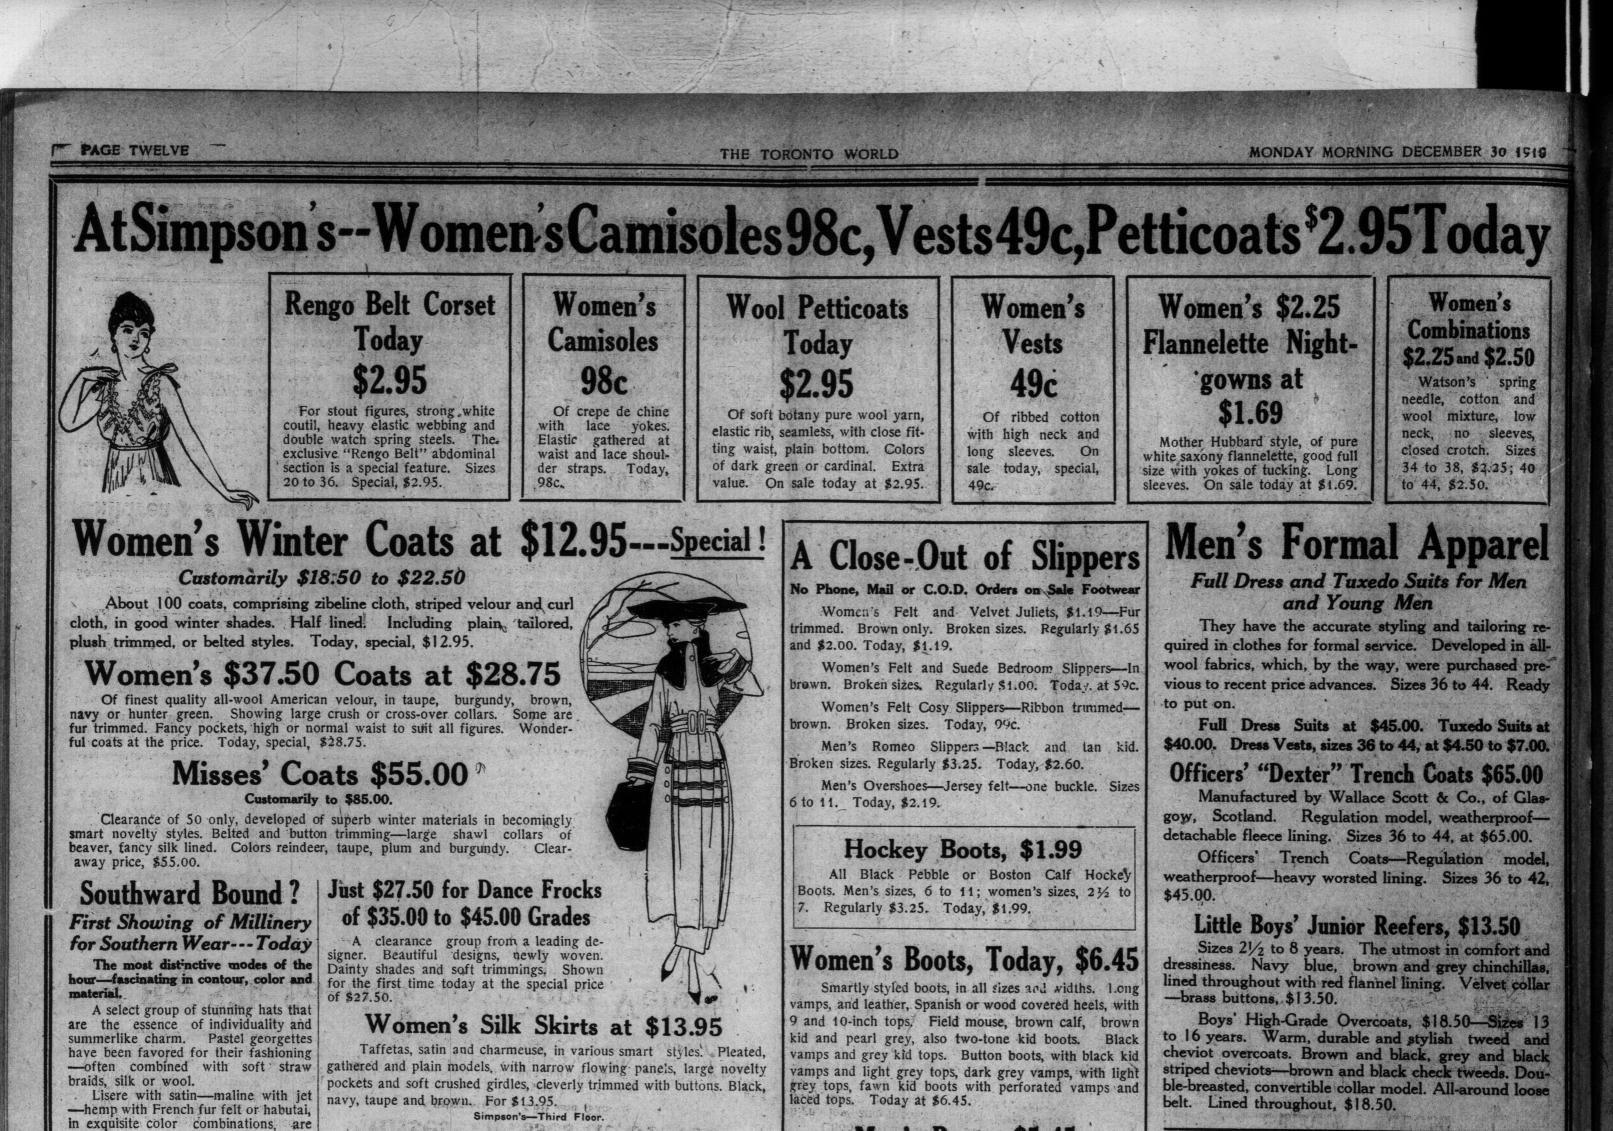

\$5.45.

shown.

Shapes are delightfully varied-ranging from the chic little turban to the coyly-drooping large sun hat. Each is distinguished by some unique touch in the way of trimming-and there are prices to meet every demand.