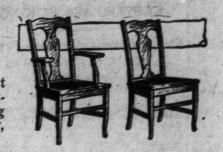

# Set of Six Oak Dining-Room Chairs \$18.75

Today we will offer a limited number of sets of these solidly built oak dining-room chairs, as illustrated, at a special saving. They are made of thoroughly seasoned, beautifully worked oak, having special finish and slip seats of genuine leather. The set comprises five small and one arm chair. Regularly priced at \$22.00. Today, set, \$18.75.