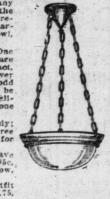

#### The Semi-Indirect Fixtures at \$8.20

Extra deep, with leather straps, strong

Sturdy Club Bags \$2.49

Black only, walrus grain, high double hapdle, brass lock and catches, has pocket in-side; sizes 16 and 18 inches. Today \$2.49.

Brush brass finish, with continuous spun ring in one piece; also soft white bowl, 12-dnch diameter. For any place where good light is the primary consideration it presents a very smart appearance. Price, including bowl, \$8.20. \$8.20.