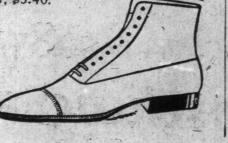

### The Boot Here Pictured, Price \$6

This is the "Simpson Special" Boot, made of Havana brown calf leather; blind eyelets; Goodyear welt sole. You can see the shape in the picture. Price, \$6.00.

Also Blucher boot with medium width toe and double weight sole. At \$6.00.