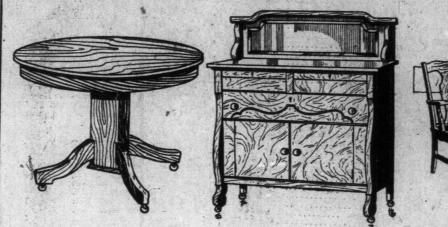

## This Eight-Piece Dining Set Special at \$56.00

Eight-piece Dining-room Suite, as pictured above, consisting of 48-inch buffet of genuine quarter-cut oak, having large cupboard space, linen drawer, cutlery drawer, back fitted with large beveled mirror. Extension table has genuine quarter-cut oak top, heavy pedestal base, shaped feet, and extends to six feet. Five small and one arm chair of solid quartercut oak, upholstered seats covered in genuine leather. Eight pieces complete. February Sale price, \$56.00.