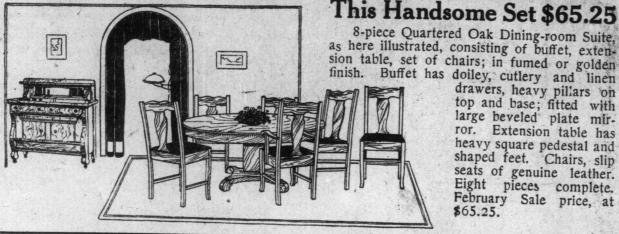

finish. Buffet has doiley, cutlery and linen drawers, heavy pillars on top and base; fitted with large beveled plate mirror. Extension table has heavy square pedestal and shaped feet. Chairs, slip seats of genuine leather. Eight pieces complete. February Sale price, at \$65.25.