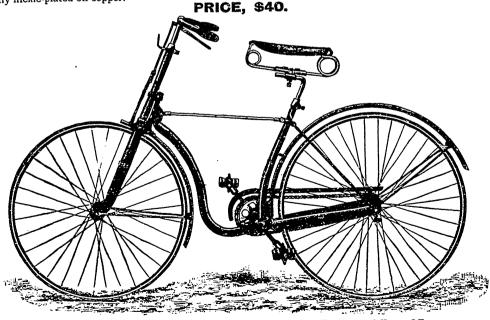

## THE GENDRON MANUFACTURING CO. Limited

HIGH GRADE SAFETY BICYCLES

The Gendron No. 1.-For Boys and Girls.

Wheels—Both 24 in. x \( \frac{3}{2} \) in. tires; tangent spokes with adjustable nipples; geared to 38 in. Frame—Weldless steel tubing, semi-hollow steel forks, dropped forgings throughout; ball-centre head; adjustable cones in wheels, yoke and pedals.

Finish—Enameled black, with handle bar, brake fittings, seat rod, braces, cranks pedals and nuts all highly nickle-plated on copper.

Montrea! Office and Wareroom: 1910 NOTRE DAME ST., MONTREAL. Balmoral Hotel Bld.