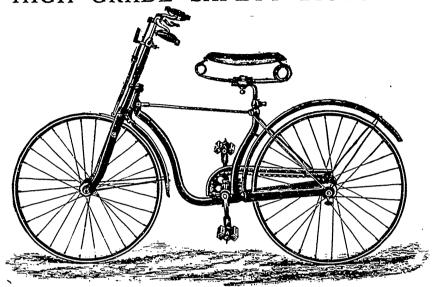

## THE GENDRON MANUFACTURING CO. Limited

HIGH GRADE SAFETY BICYCLES

The Gendron No. 1.-For Boys and Girls.

Wheels—Both 24 in. x \( \frac{3}{2} \) in. tires; tangent spokes with adjustable nipples; geared to 38 in. Frame—Weldless steel tubing, semi-hollow steel forks, dropped forgings throughout; ball-centre head; adjustable cones in wheels, yoke and pedals.

Finish—Enameled black, with handle bar, brake fittings, seat rod, braces, cranks pedals and nuts all highly nickle-plated on copper.

Montrea! Office and Wareroom: 1910 NOTRE DAME ST., MONTREAL. Balmoral Hotel Bld.