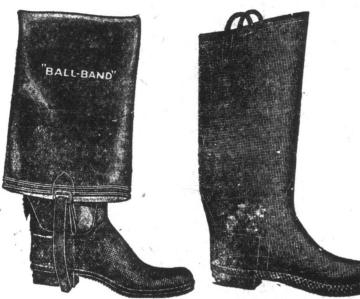

### The Fishermen's Friend.

RED BALL VAC STORM KING. RED BALL VAC KNEE RUBBERS. SEA RUBBERS STORM KING. SEA RUBBERS-Knee Length. SEA RUBBERS—the Rubber with the White Sole.

\$5.50 the Pair. Double wear in each pair. Special prices for Case lots. Mail orders receive prompt attention.