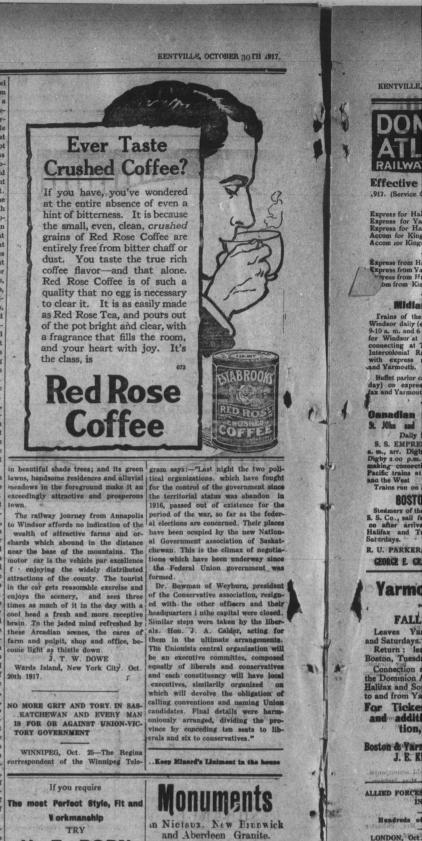

WINNIPEG, Oct. 25-The Regina respondent of the Winnipeg Tele-If you require The most Perfect Style, Fit and **Workmanship** TRY H. E. BORN **Cemetery Work The Ladies Tailor** Lettering, Etc., Promptly Attended to Cornwallis St. Kentville, N S. WANTED to purchase a small farm lose to Kentville. Address this A. A. Rottler Kentaille sw 3 ins.