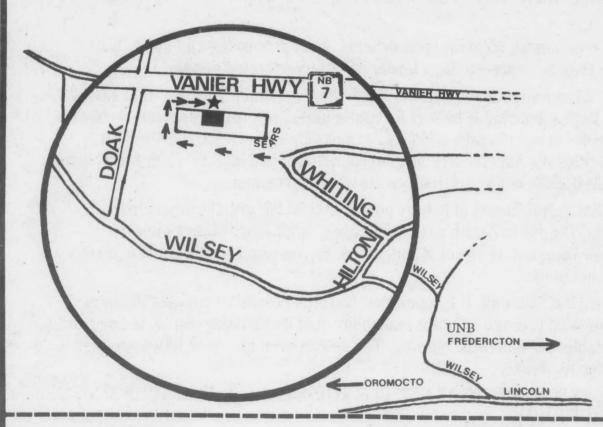

- Locally Designed & Manufactured
- 3 Year Guarantee
- Ruggedly Constructed from DuPont ™ Cordura Nylon
- Highly Resistant to Abrasion & Water

Wheeler Accessories Ltd.
125 Whiting Rd.
Fredericton Industrial Park
(Vanier Hwy side of the SEARS Bldg)
\*on the Bus Route