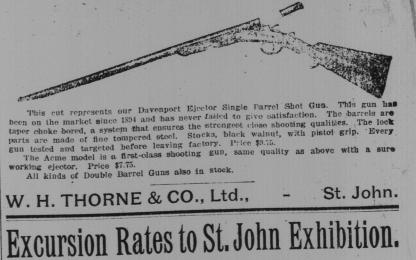

s and a majority of his staff. During the alternoon a fireman's muster was held, with eleven entries. The first prize of \$300 went to the Warrens of Pepper-M. P., of St. John, has been called to the senate in place of Hon. John Burpee, seigned. Sir Richard Cartwright is to deliver a policial address in London on Weinesday revening, Sept. 10. How mile senate in place of the milk supply, there is threatened a famine in milk. In fact on the cause of the regular supply and the milk regulations. They say on eclause pri-mits them to sell only that milk oblamed from cows which have undergone the thore, William Paterson, finiatizer of cus-tion of Thomas MacKie, M. P., in Pern-the Bih inst. He will deliver, an address and on the day follow-ing Mr. Fraser will speak at North Bay. No Manipulation.



DAVENPORT GUN.

### adian Pacific Railway.

| all points on their line for the same John John John John John John John John