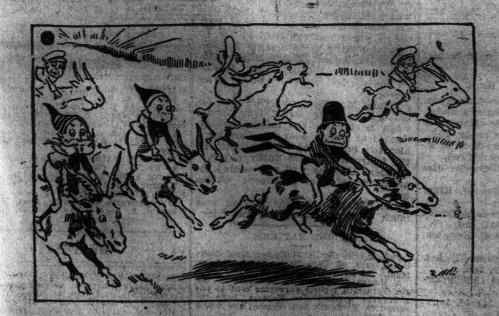

And bad it was for Brownie plot That halt he should upon the spot, And worst of all a seat should take Upon the steps some notes to make.

They were denied the only stair,
With not a moment's time to spare
Before the sun all flaring red
Would send its shafts at every head. Would send its shafts at every head. To be thus caged with morning near Might well awaken greatest fear. The Brownies had no choice but throw Their chances on a jump below, Or wait until the watchman's back Would turn and leave an open track. And still the precious moments sped, Each eye was popping from the head. But ere he moved upon his way Still nigher spread the hints of day. And when at length the coast was clear

They counted every second dear, And for some hiding places strained While yet a fringe of night remained. By happy chance an early flock Of goats was grazing on a rock.

On these they settled down like flies
And caused confusion and surprise.
The frenzied creatures made aware
Of this addition to their care,
Ere they had time to study o'er
The nature of the load they bore,
Were very quickly up in air
And off, it mattered little where.
Fresh from the mountain grass of
Wales

Fresh from the mountain grass of Wales
They tossed their beards and shook their tails,
And started for the wildest moor
The neighboring country could insure.
The daster they flew o'er the sand,
The better suited was the band,
As nowhere near the town had they
The least desire to longer stay.
For as they fled the sun uprofiled
And turned the Chester spires to gold.