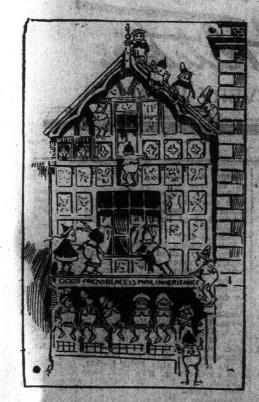

And with the deepening shade, grew

They stood awhile the house before That on it an inscription bore, Which told that when the plague so

dead,
This house alone in all the town
Escaped the stern Almighty frown.
Much came to view within that wall
On which the Brownies well might