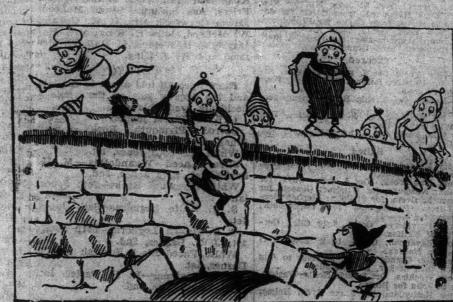

And took the road with willing feet. Where ancient Chester rises high

Above the Dee that ripples by

Of brush and sponge in marble tubs, Or lay and dried their traveled bones In drowsy mood, on heated stones.