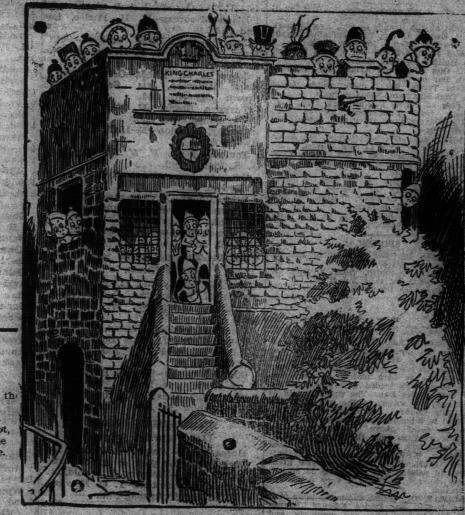

And with the deepening shade, grew

They stood awhile the house before That on it an inscription bore, Which told that when the plague so

dead,
This house alone in all the town
Escaped the stern Almighty frown.
Much came to view within that wall
On which the Brownies well might

And took the road with willing feet. Where ancient Chester rises high

Above the Dee that ripples by

Of brush and sponge in marble tubs, Or lay and dried their traveled bones In drowsy mood, on heated stones.

The Stanley Palace, Eaton Hall, And Warren Castle had a call. The latter proved a striking pile That held them for a little while. From hedge below to donjon keep

They soon made bold to climb and creep,
Till more they knew about the place
Than any of the Warren race.
They circled round the city wide,

Some on the wall and more inside, The Water Gate their footsteps knew: The Goblin Tower attention drew And roused conjecture and debate About its purpose and its state.
At length the tallest tower was gained.
And to the top the Brownies strained,

For from that height King Charles beheld

From Rowton Moor, and with it fled The hope that to the conflict led. So long they stayed the morning ray

| And moving in his weary round A watchman chanced to reach th