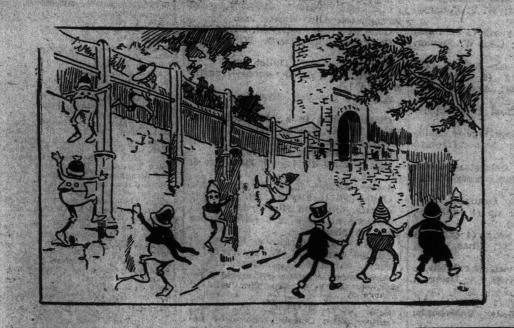

The Stanley Palace, Eaton Hall, And Warren Castle had a call. The latter proved a striking pile That held them for a little while. From hedge below to donjon keep

They soon made bold to climb and creep,
Till more they knew about the place
Than any of the Warren race.
They circled round the city wide,

Some on the wall and more inside, The Water Gate their footsteps knew: The Goblin Tower attention drew And roused conjecture and debate About its purpose and its state.
At length the tallest tower was gained.
And to the top the Brownies strained,