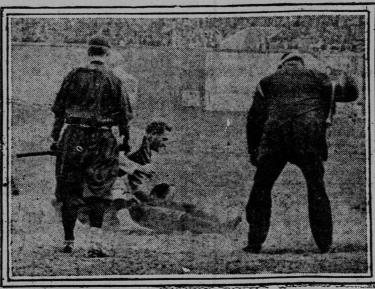

# **CLOSE PLAY ON NEW YORK DIAMOND**

Baseball game between the Cincinnati Reds and the Giants at the Polo Grounds Y., wherein one of the Reds is caught at the plate on a close play.