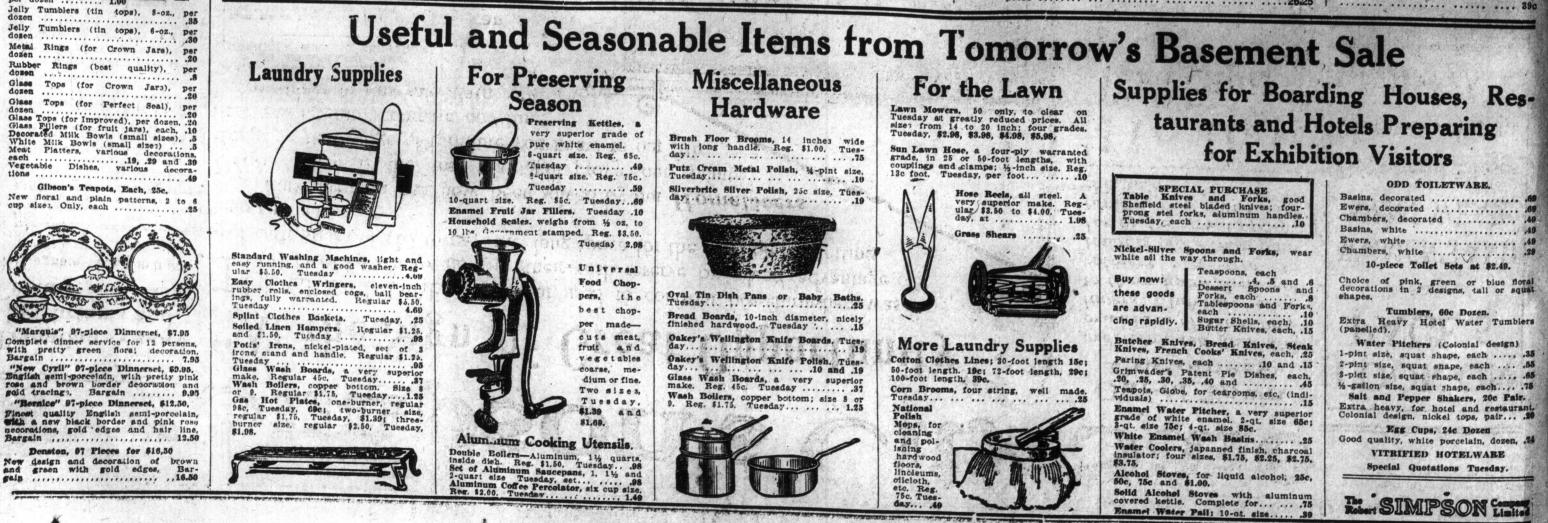

Tuesday .....

**Electric Stoves** Have you got your Electric Stove yet for these hot days? If not come up to our Electrical Department. 5th Floor, and get one, and enjoy all the cool comfort that is coming to you, also find out the great saving in cost over any other method. of cooking. The prices range from German A

\$21.50 to \$76.50. Small Electric Appliances, Toasters, Grills, Irons, Ovens, Immersion Heaters, Percolators, \$2.95 to \$11.00.

Tungsten Lamps 25, 40 and 60 watt, 21c. Reflector Lamps, the kind that last.

## Japanese Wicker Lamp Shades.

29c and 95c Each These. Lamp Shades are most artistic for table-lamp or candlelamp, being made of Japanese wicker and lined with silk, in rich shades of red, green and yellow; specially priced Tuesday, 290 and 95c. Couch Covers, \$1.98 Each