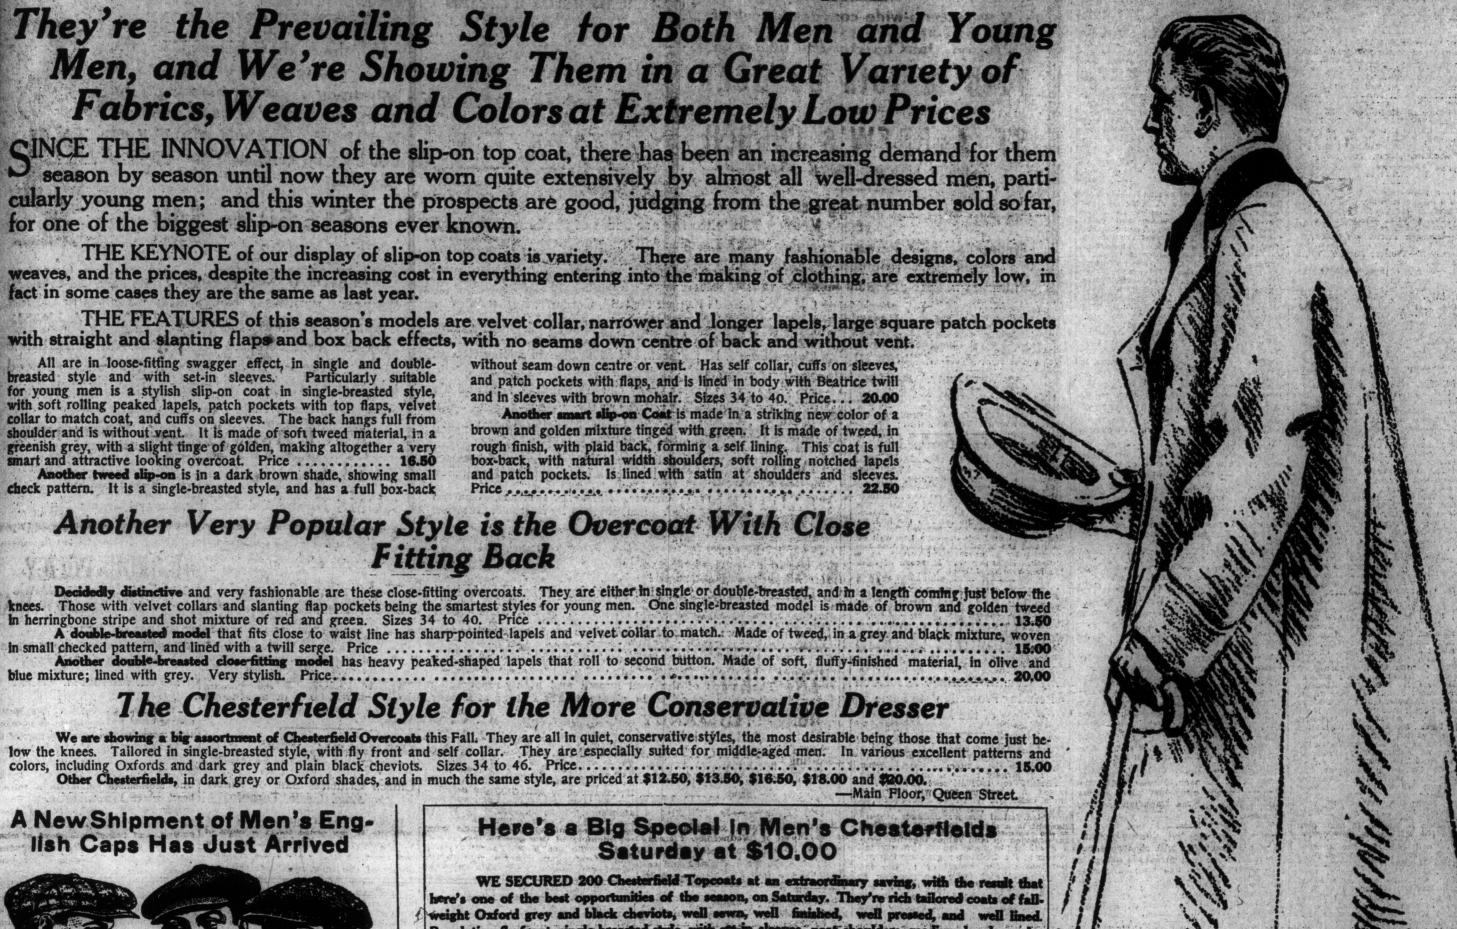

# Are You Going to Wear a Slip-on Coat This Winter?

Men, and We're Showing Them in a Great Variety of Fabrics, Weaves and Colors at Extremely Low Prices