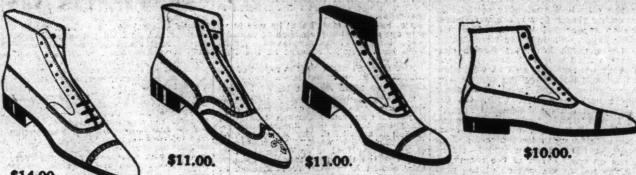

They're all beautifully finished boots and the illustrations show how smart and fashionable are the styles. The model shown at the extreme right is made of black or tan Russia calf. It's a smart English recede shape that young men will like.

Sizes 6 to 11. Widths A to E. Price...... 10.00 The hoot next to it is known as the Cornell. It's a boot specially made for the wide, flat foot, but will also fit a slight heel or instep shape. Made of fine quality vici kid, in three widths. Sizes 6 to 11. Price 11.00

The boot with long wing-shaped toecaps and perforated lines is made of black calf velour finish. Sizes 6 to 11. Widths AA to E. Price 11.00 A similar style, made of fine tan Russia calf, is priced at .. 12:00 At the extreme left at top is an English recede style boot, made of beautiful shell Cordovan, in dark tan shade. Widths A to E. Price 14.00 The buttoned boot at the side is a patent leather, dress style boot,

with light-weight soles. Tops are made of soft calfskin. Widths B. C known as the Milton. It has grey buck tops. Widths B, C and D. Sizes

T. EATON COMITED