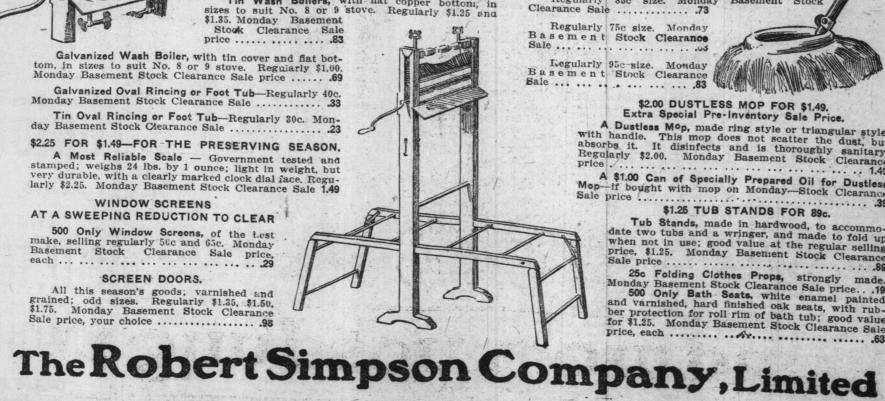

For 5c-3000 Only Round Tin Graters, made of heavy quality tin (three sizes of grater in one), for grating lemon, fruit or vegetables, made to sell at 15c. Monday Basement Stock Clearance Sale price, each 5 Tin Wash Boilers, with flat copper bottom, in sizes to suit No. 8 or 9 stove. Regularly \$1.25 and \$1.35. Monday Basement

Galvanized Wash Boiler, with tin cover and flat bot-Galvanized Oval Rincing or Foot Tub-Regularly 40c. 

\$2.25 FOR \$1.49-FOR THE PRESERVING SEASON. A Most Reliable Scale — Government tested and stamped; weighs 24 lbs. by 1 ounce; light in weight, but very durable, with a clearly marked clock dial face. Regularly \$2.25. Monday Basement Stock Clearance Sale 1.49 WINDOW SCREENS

AT A SWEEPING REDUCTION TO CLEAR 

SCREEN DOORS. All this season's goods; varnished and grained; odd sizes. Regularly \$1.35, \$1.50, \$1.75. Monday Basement Stock Clearance

Galvanized Garbage Cans, with fit-over cover and bail handle, strong make: Regularly 65c size. Monday Basement Stock Clear-

Regularly 75c size. Monday Basement Stock Regularly 95c size. Monday Basement Lock

Regularly 75c size. Monday Basement Stock Clearance

\$2.00 DUSTLESS MOP FOR \$1.49. Extra Special Pre-Inventory Sale Price A Dustless Mop, made ring style or triangular style, with handle. This mop does not scatter the dust, but absorbs it. It disinfects and is thoroughly sanitary. Regularly \$2.00. Monday Basement Stock Clearance

A \$1.00 Can of Specially Prepared Oil for Dustless p-if bought with mop on Monday—Stock Clearance \$1.25 TUB STANDS FOR 89c.

Tub Stands, made in hardwood, to accommodate two tubs and a wringer, and made to fold up when not in use; good value at the regular selling price, \$1.25. Monday Basement Stock Clearance