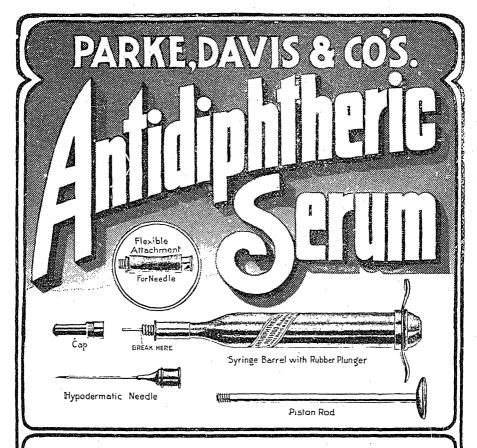

Bulbs of 500, 1000, 2000, 3000 and 4000 units. Piston-syringe container, with flexible needle connection.