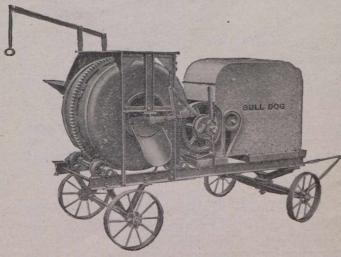

#### Bull Dog Batch Mixer

Just the machine for municipalities having small jobs. Capacity 50 Cubic Yards per day. It is light and easy to move from place to place. We guarantee this machine to save the price of itself in fifteen days' use.

Fully described in Catalogue No. 1 B., which will be sent on request.