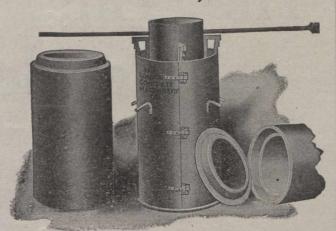

## London Tile and Sewer Pipe Moulds.

Are built in all sizes from 4 inches to 10 feet in diameter. Our moulds are used by municipalities throughout Canada, They are designed to meet the requirements of every engineer. No other mould on the market can compare in workmanship, design or material.

Fully described in Catalogue No. 2 B., which will be mailed on request.