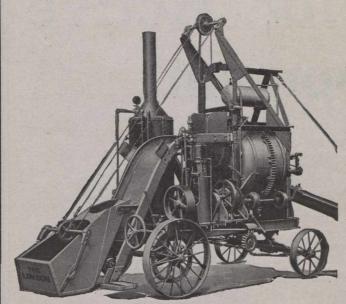

## London Elevated Drum Paving Mixer

A Traction drive machine. Travels the roadway with its own power. Loads in the front and discharges at rear. The concrete is distributed to any part of the roadway. We guarantee this Mixer to deliver concrete on a roadway at 10% less cost than any other machine on the market. Any municipality desiring to build concrete roads should secure particulars in regard to this machine.

Fully described in Catalogue No. 1 A.