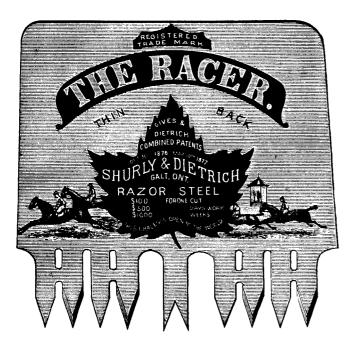

#### <u> शास्त्रक्षायस्य सायस्य सारम्य सा</u>

GROUND THIN ON BACK

Save Labor

Save Gumming

Save Time

Save Files

#### This Saw Stands Without a Rival

AND IS THE

#### FASTEST CUTTING SAW IN THE WORLD!

Its Superiority consists in its Excellent Temper. It is made of "Razor Steel," which is the finest ever used in the manufacture of Saws. We have the sole control of this steel. It is tempered by our secret process, which process gives a keener cutting edge and a toughness to the steel which no other process can approach.