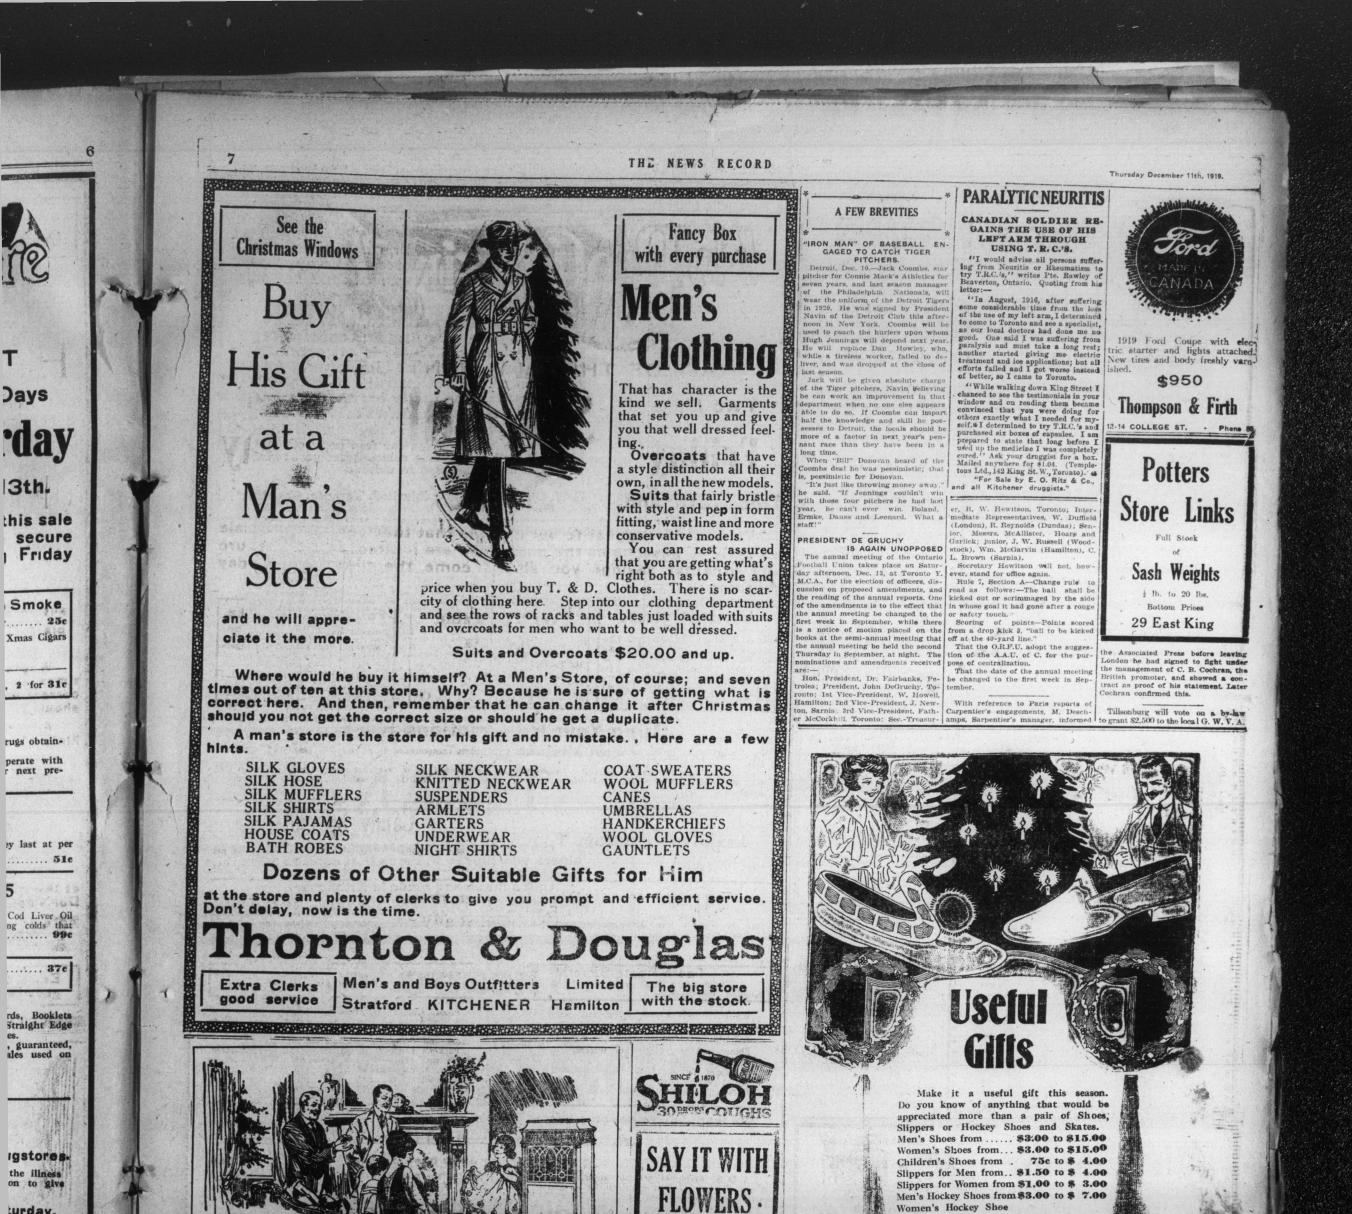

20 YONGE ST.

E. Hett. Tel. 1716.

Sippel The Profit Sharing

Boys' Hockey Shoes from \$2.50 to \$ 4.50

These lines are shown in a variety of styles and the quality is guaranteed.

. \$3.00 to \$ 5.00

Women's Hockey Shoe

from.