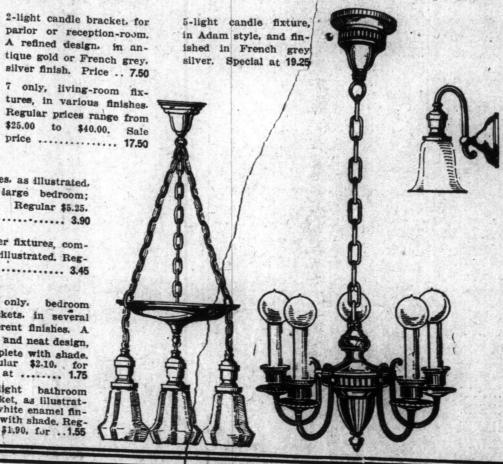

These illustrations show some of the specially priced articles for today, but there are many others not mentioned here that are also included in the sale—notably a lot of floor lamps and portable table lamps.

for ..... 3.90 75 only, 3-light shower fixtures, complete with shades, as illustrated. Regular \$4,00, for ..... 3.45 50 only, bedroom brackets, in several

> complete with shade. Regular \$2.10, for sale at ...... 1.75 1 - light bathroom bracket, as illustrat-ed, white enamel finish, with shade. Reg-ular \$1.90, for ..1.55