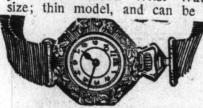

Watches, Jewelry and Silverware

This Wrist Watch \$10.00 30 only Women's Ribbon Wrist Watches: small size; thin model, and can be worn

as a wrist or chatelaine watch; gold-filled case; round or octagon, in plain or hand engraved patterns. Regular \$15.00, \$16.00, \$19.00 and \$20.00. Thursday, 10.00