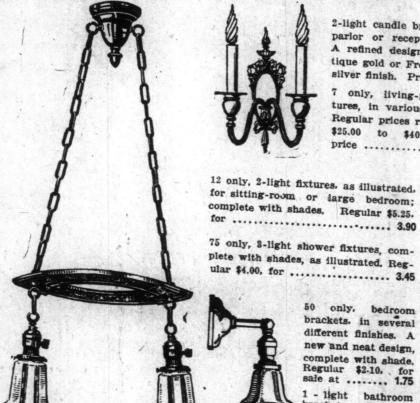

Women's Wash Cape Leather Gloves, unlined; shades are tan, grey and putty; two dome fasteners; outsewn seams, and black stitching on back. Thursday ...... 1.60

The Mid-Winter Sales Include a Sale of Electric Fixtures. These Are Examples of the Specials on Sale Today.

These illustrations show some of the specially priced articles for today, but there are many others not mentioned here that are also included in the sale—notably a lot of floor lamps and portable table lamps.

for ..... 3.90 75 only, 3-light shower fixtures, complete with shades, as illustrated. Regular \$4,00, for ..... 3.45 50 only, bedroom brackets, in several

> complete with shade. Regular \$2.10, for sale at ...... 1.75 1 - light bathroom bracket, as illustrat-ed, white enamel finish, with shade. Reg-ular \$1.90, for ..1.55