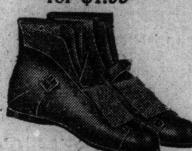

Same style, straight lace, per pair . . . 5.00

Boys' Hockey Boots

Black Chrome Leather Hockey Boot, with white elk trimming; warm felt lined insole and tongue; ankle strap and spring heel. Sizes 1 to 5, \$2.19; 6 to 10, \$2.39. Girls' Hockey Boots

Black Chrome and Box Calf Hockey Boots, with inside ankle support and heel strap; 

Girls' Neat Boots \$1.09 Genuine Dongola Kid Button and Lace Boots, with patent toecap; flexible, full weight McKay sewn soles; low heels; full toe shapes; dressy, comfortable and durable boots. Sizes 5 to 7½. Price 1.09