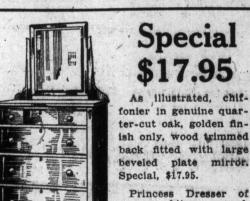

As illustrated, Buffet, in genuine quar-ter-cut oak, golden finish only, having large cupboard space, linen and cutlery drawers, fitted with large beveled plate mirror. Spe-cial. \$25.75.

Divanette-Settee, makes a comfortable bed at night, Frame of solid oak, fumed or golden finish, fitted with first-class link spring and soft full weight mattress; cov ered in brown imitation leather. Price. \$33.95.