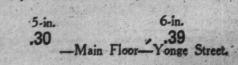

Children's 2-1 Ribbed Cashmere Hose - With double sole, heel and toe and reinforced knee, are a good weight for school wear. Sizes 6 to 81/2. Per 

-Main Floor-Yonge Street.