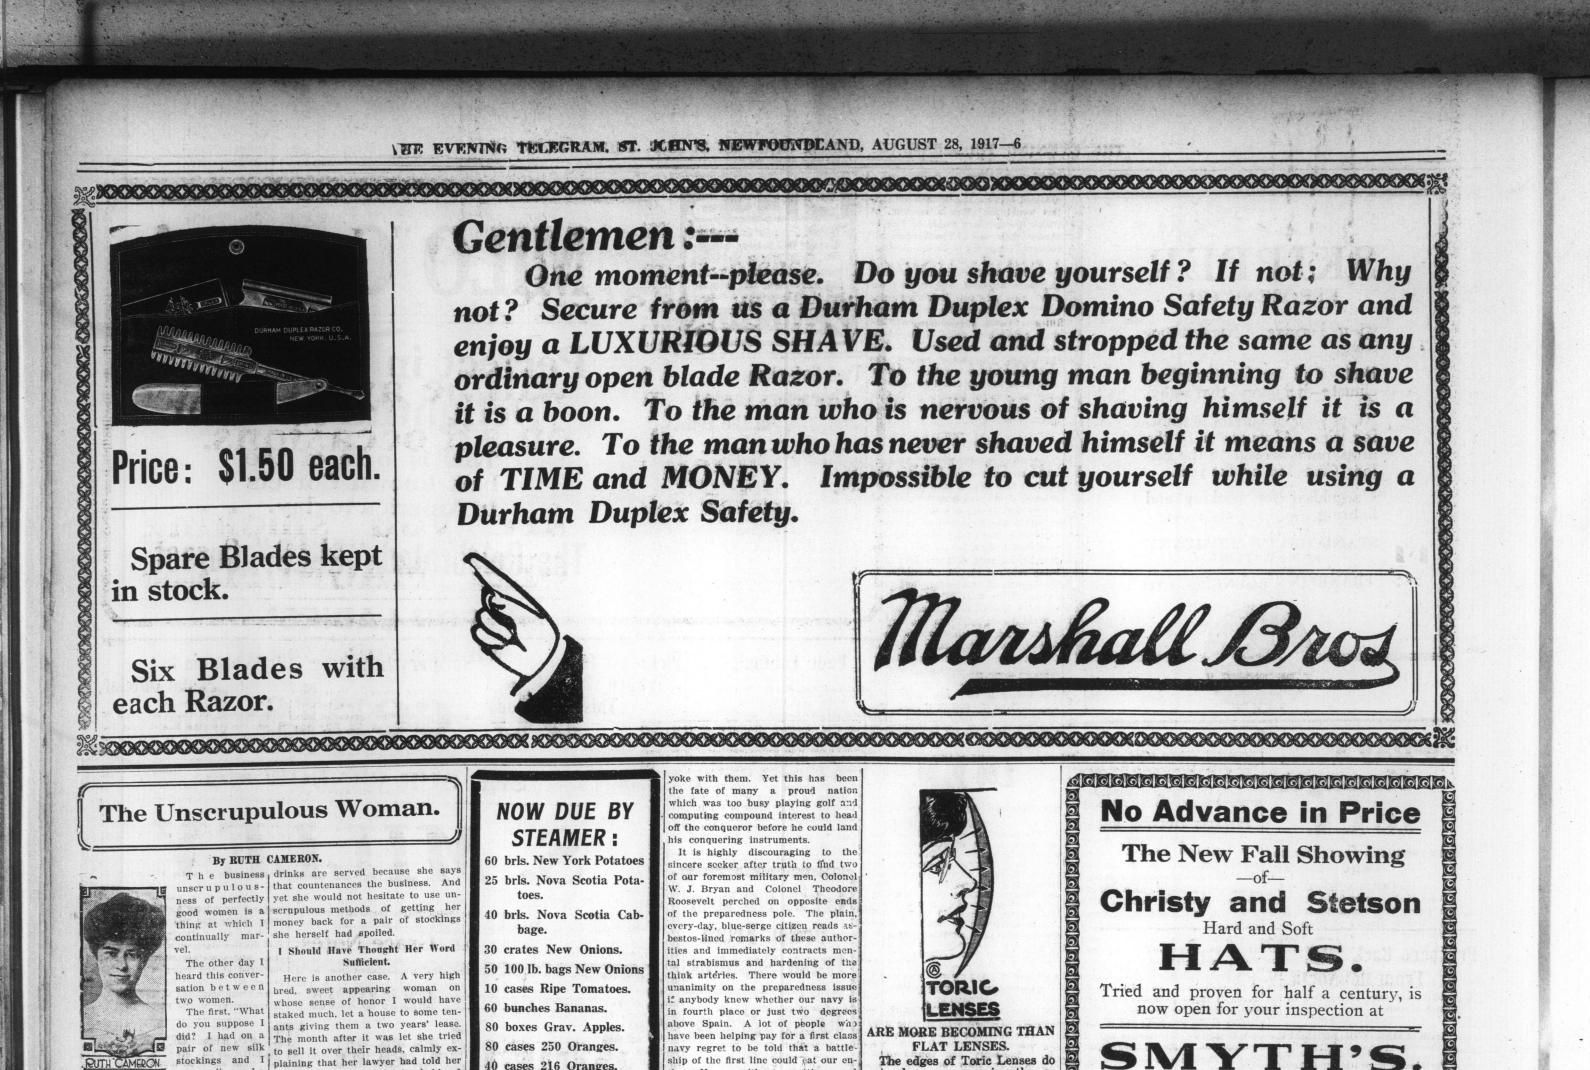

## PLAGIA TO-NIG. The attraction baseball game betwee last year's champion Both nines are in ex a good fast classy gai result. The outcome est to the fans, as a men gives them the the Wanderers from a 1917 pennant, As car the Hartnettites are ces, and they hope chard in from Bay game. STARTS E. We would remind to-night's game will This however will ma to the fans, as the s over until after 8 they stroll along at they will see at lea THE PLA The following wi lineups to-night:pitche Brown catch Ford .. .1st ba Hartnett 2nd b **O'Flaherty**