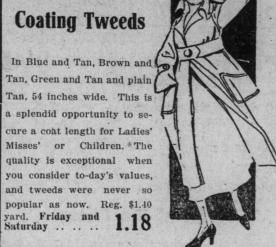

## **Coating Tweeds**

In Blue and Tan, Brown and Tan, Green and Tan and plain Tan, 54 inches wide. This is cure a coat length for Ladies' Misses' or Children. The quality is exceptional when you consider to-day's values, and tweeds were never so popular as now. Reg. \$1.40