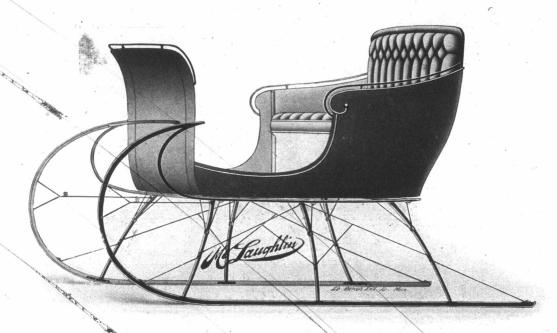

## No. 217. Extra Light Gentleman's Driver

This little sleigh will, we believe, meet with the approval of those desiring a plain, extra light vehicle. The workmanship throughout is very neat, and of the highest order. Approximate weight complete, 110 lbs.

Gear-Choicest second growth hickory.

Ironwork—Hand forged, extra light, neat and strong.

**Body**—Handsome design; higher back, slightly deeper sides for 1909.

Painting—Gear bike red or black, fine line striping; body black.

Trimming—Blue cloth, fine quality; extra small neat design.

Mountings—Plain dash and arm rails, brass finished.

Shafts — Very light second growth hickory; trimmed with calf shin; round stitched straps; spoon end whiffle-tree.

Note.—Supplied regularly with centre draft shafts with loose bar. Height of body from ground, 17½ inches.

Telegraph Code: - - Abronto.