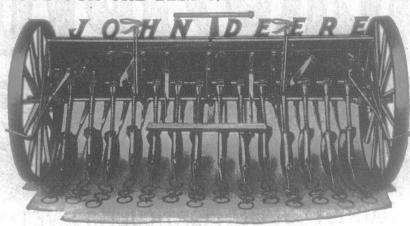

## Get the Most from Your Seed-Increase the Supply

FOR MORE THAN HALF A CENTURY THE NAME VAN BRUNT HAS STOOD FOR THE BEST IN DRILL CONSTRUCTION

The Van Brunt is made to operate in mud. gumbo and sticky or trashy soil without choking or clogging.

The Van Brunt is fully warranted to do first-class work in any soil capable of being seeded.

"Uniform Seeding at Proper Depth"

The working part of the discs are the bearings, which are guaranteed for life of the machine.

Constant improvement has resulted in this drill that will plant any variety of seed, from alfalfa and flax to bearded oats, corn and beans, in any desired quantity, in any soil capable of being seeded.

Improved Construction, Overcoming Unnecessary Weight and Strain Has Made the Van Brunt the Light Draft Drill. SEE YOUR NEAREST DEALER OR WRITE:

WELLAND, LIMITED WELLAND, ONT.

GUNS, TRAPS, SPORTING GOODS JOHN HALLAM, Limited 752 HALLAM BUILDING, - TORONTO