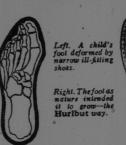

### Correct in Style-Faultless in Workmanship

HURLBUTS are correct shoes for children. They conform to nature and encourage development of foot to natural graceful shape. They give room to

# -Shoes & Children-

Are faultlessly made from soft pliable leather and designed to stand the hard wear of children's play. The cushion insole-free from ridges or lumps, gives a soft tread. HURLBUTS are the natural