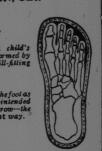

### Correct in Style-Faultless in Workmanship

HURLBUTS are correct shoes for children. They conform to nature and encourage development of foot to natural graceful shape. They give room to

# -Shoes & Children-

Are faultlessly made from soft pliable leather and designed to stand the hard wear of children's play. The cushion insole-free from ridges or lumps, gives a soft tread. HURLBUTS are the natural