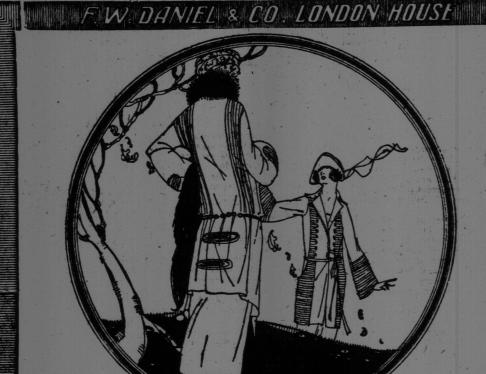

#### The Passing Show of Straight Lined Suits

THE latest issue of Vogue reflects the ascending success of the Two-piece Suit. Tiny clustered tuckings now vie with hand embroidery and beading in subtlety of trimming, the touches are simple but it is in the way they are placed that effect is won.

A Grey Tricotine that really deserves a new color name shows Red beading at the cuff edges and along the top of the pentagon pocket with rows of Steel beads striping down. They combine again on the collar and the story is skimmed over by mentioning that it is a straight line model with narrow tie belt. Satin lined, \$54.75.

A Mandarin type in Sand Tricotine—here the fine tucking is allied with strong hand-embroidery on the collar, on the cuffs and at back, lending some accent to the even straight lines. A Sphinx buckling catches the belt. \$74.75.

Very fine tucks on this Navy Poiret are pointed at back by band embroidered shields in Cedar and Navy, which appear also on the collar and front cuffs. Satin lining and \$54.75. A straight tailored Black Tricotine at \$49.75 has clustered tucks and is lined in Grey Crepe de Chine. A Three-piece Tailleur with Blouse Coat has a Jade Blouse and lining. Fine tuckings of its own sort and belt with fancy buckles. All these and related models have come in since those Camel Hair Suits spoken of Saturday.

The spice of variety is surely selling our Coats, Capes and Wraps. The soft pile of the newer cloths and the run of wood shades, large and shadow plaids and the variations of Lovaty and French Blues presents an array that tells but half of the tale. Add to this the price range down to \$19.75 and every factor of popular favor is well met. By the way, a later Cape is a startler. In Navy Tricotine wide wing-like panels, pointed half way down from the shoulder, have been heavily embroidered by hand in Black Silk and Braid. See them along with the Suits.