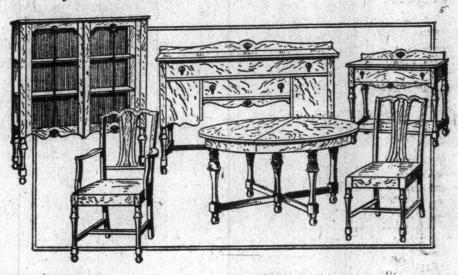

# This Handsome William and Mary Dining Suite is One of the Prize Values of Our February Furniture Sale

and it can be bought through the Homelovers' Club, as can anything else in our Furniture, Rug, Drapery, Linen, China and Silverware Departments. Part cash, and the balance arranged.

## The Regular Value is \$198.00.

## February Sale Price is Only \$131.50

It was sheer good luck that got us these nine sets (we have only the nine) at the low price that makes this offer possible. No need to go into the details of the purchase, but we did get a bargain, and now nine of our customers may benefit by the deal we made.

It's a 10-piece suite, designed exactly as illustrated. Buffet, extension table, china cabinet, side table and chairs, made of genuine quarter-cut oak in Jacobean fumed finish. The buffet has a 60-inch case, good cupboard and drawer space. The extension table has oval top, 60 x 48 inches, 8-ft. when extended. The chairs have panel backs, box frames, slip seats, upholstered in genuine leather. This suite will be sold complete only. February Sale 131.50 price .....