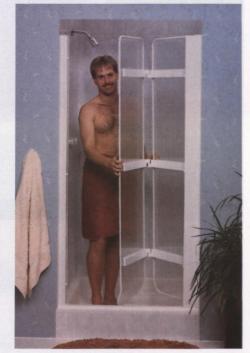

A revolutionary new concept in bathroom beauty and efficiency, the FASHION FOLD™ is made of strong, double-walled, fluted safety acrylic sheet, framed with lightweight co-extruded PVC. The three available models are the bathtub enclosure, the shower door and the corner entry shower door.

The FASHION FOLD<sup>™</sup> bathtub enclosure, designed to fit openings from 145 cm (57 in.) to 183 cm (72 in.), consists of two fixed and four hinged panels that fold completely into or out of the tub area. The FASHION FOLD<sup>™</sup> shower door has one fixed and two hinged panels which fold compactly into or out of the shower cubicle and enclose openings of up to 91 cm (36 in.). The FASHION FOLD<sup>™</sup> corner entry shower door creates a water-tight seal with a continuous magnetic strip and allows shower access from the right, left or both sides at once.