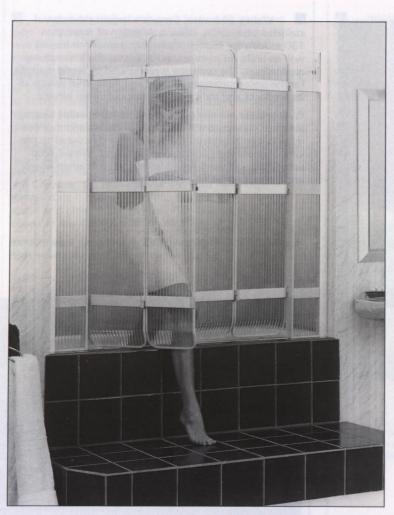

## PLUMBING

Waterline Products Co. Ltd. 117 Vulcan Street Rexdale, Ontario Canada M9H 4A5 Tel: (416) 245-1251 Fax: (416) 245-5655

■ The FASHION FOLD<sup>™</sup> trackless shower enclosure series is the latest innovative product from Waterline, specialists in superior-quality bathroom fixtures and plumbing fittings for the consumer and industrial markets.

A revolutionary new concept in bathroom beauty and efficiency, the FASHION FOLD™ is made of strong, double-walled, fluted safety acrylic sheet, framed with lightweight co-extruded PVC. The three available models are the bathtub enclosure, the shower door and the corner entry shower door.

The FASHION FOLD<sup>™</sup> bathtub enclosure, designed to fit openings from 145 cm (57 in.) to 183 cm (72 in.), consists of two fixed and four hinged panels that fold completely into or out of the tub area. The FASHION FOLD<sup>™</sup> shower door has one fixed and two hinged panels which fold compactly into or out of the shower cubicle and enclose openings of up to 91 cm (36 in.). The FASHION FOLD<sup>™</sup> corner entry shower door creates a water-tight seal with a continuous magnetic strip and allows shower access from the right, left or both sides at once.