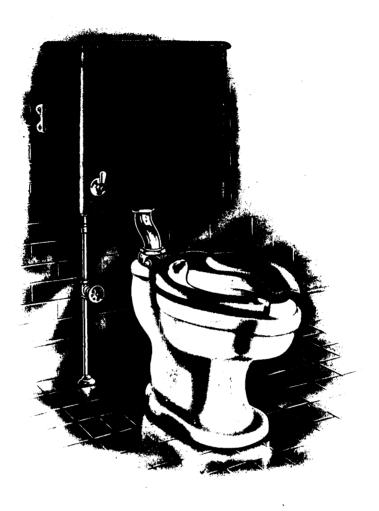

The "KINGDON-NON-SOIL" Syphon Jet is absolute perfection in Closet Construction, inasmuch as it combines all sanitary features.

The "KINGDON" is 141/2 inches high. The advantages of a bowl of this height are conceded by physicians and experts.

The Flushing Rim is extended both front and back, making it a most Sanitary Fixture.

The Area of Water Surface is 14 x 11 inches, with large waterway through Trap, while in the

ordinary bowl the area is but 11 x 9 inches.

The "KINGDON" Closet is supplied with the "Robertson" Low Down Tank, fitted with "Monarch" Gravity Flushing Valve, the only perfect mechanism for the purpose ever invented.

It is absolutely noiseless so far as a Closet can be. This feature completes the perfection of its parts.

The "KINGDON-NON-SOIL" will be supplied with Flushometer Valves when required.