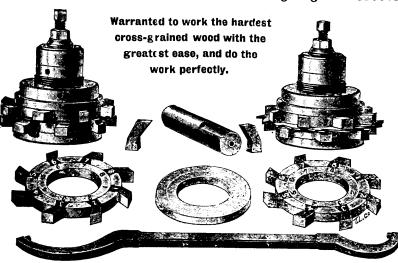

## THE COWAN PATENT MATCHING HEADS

With the Richardson Patent Cutters, for Tonguing and Grooving.

TONGUE HEAD. 16 CUTTERS.

Tongue can be adjusted to any desired thickness.

Will not spawl or tear and makes a round nose tongue.

Head fastens on Spindle with our Patent Lock. No Set Screws used.

GROOVE HEAD. 32 CUTTERS.

Makes the cleanest groove of any Cutter in the world.

Can be adjusted to any width.

Does the most perfect work of any Head made, for uniformity and smoothness.

Can be applied to any machine.

MANUFACIURED ONLY BY

## COWAN & CO., GALT, ONTARIO, CANADA.

The Cheapest, Strongest, most Durable and Easiest Running Matcher Heads ever produced.

Write for prices and descriptions of our Engines, Boilers, Heaters, Saw-Mills and Wood-Working Machinery.