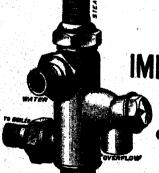

Cheaper than a Pump, takes up Less Room and Feeds the Boiler with Water at nearly Boiling Point.

## SIMPLE, ECONOMICAL AND DURABLE.

And the Only Absolutely Automatic Injector in the Dominion.

PROMINENT FEATURES ARE: They start at about 25 lbs. steam pressure and work to 150 lbs. Lift water up to 20 feet, and work from a head as well. They require little watching, as, being automatic, they restart if feed to boiler is broken by air or sudden interchangeable and can be removed without uncoupling machine. Send for pamphlet to PENBERTHY J. H. Taylor, Montreal; S. J. Shaw, Quebec; Park Bros., Chatham; McDenald & Co., Limited, Halifax, N.S.; A. R. Williams, Toronto.