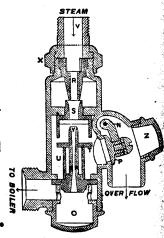

# PENBERTHY IMPROVED AUTOMATIC INJECTOR.

10,000 IN USE IN CANADA.

## Cheaper than a Pump, takes up Less Room and Feeds the Boiler with Water at nearly Boiling Point.

### SIMPLE, ECONOMICAL AND DURABLE.

And the Only Absolutely Automatic Injector in the Dominion.

PROMINENT FEATURES ARE: They start at about 25 lbs. steam pressure and work to 150 lbs. Lift water up to 20 fee, and work from a head as well. They require little watching, as, being automatic, they restart if feed to boiler is broken by air or sudder largery. The parts are interchangeable and can be removed without uncoupling machine. Send for pamphlet to PENBERTH J. H. Taylor, Montreal; S. J. Shaw, Quebec, Park Bros., Chatham; McDonald & Co., Limited, Halifax, N.S.; A. R. Williams, Toronto.