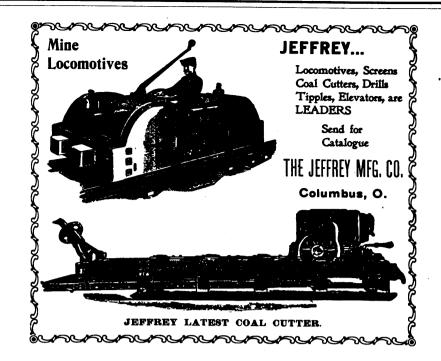

### Canada Atlantic Ry.

THE SHORT FAVORITE ROUTE

Ottawa and Montreal.

TRAINS DAILY

EXCEPT SUNDAY

And Sunday Train Both Directions

PULLMAN BUFFET PARLOR CARS

Close Connections at Montreal with Trains for

#### Quebec, Halifax, Portland

And all Points EAST and SOUTH.

Ottawa, New York and Boston
And all NEW ENGLAND POINTS

arough Buffet Wagner Sleepers between Ottawa and New York.

Baggage checked to all points and passed by customs in transit.

For tickets, time tables and information, apply to nearest ticket agent of this company or connecting lines.

E. J. CHAMBERLIN, General Manager. J. E. WALSH, Ass. Gen. Passenger Agt.

C. J. SMITH, Gen. Traffic Manager.



# The McCully

# Rock and Ore Crusher....







Central Shaft with Crusher-Head supported from top instead of at lower end.

**GUARANTEED** to do more work with one-half less power than any other Crusher now known.

Received two awards at the World's Columbian Exposition at Chicago, Medal and Diplomas.

The only awards given for this type of Crusher.

Also received an award and medal at the "Mid-Winter Fair," San Francisco, Cal.

Send for Catalogue or further information to

Patented in Canada and United States.

## Waterous,

BRANTFORD, CANADA

Canadian Manufacturers of the McCully Rock Crusher



# RELIABILITY

Makes the worth in EDDY'S MATCHES—seeing our name on the box begets confidence. Lots of other makes where you get more wood for your money — many imitations too, put up "like E