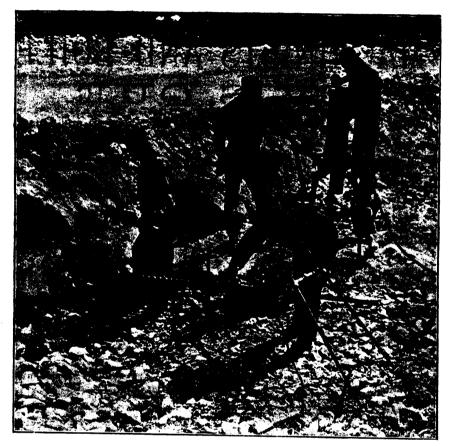

#### ELECTRIC PERCUSSION and ROTARY DRILLS

In Operation at the Wentworth Gypsum Quarries, Windsor Nova Scotia.

Self-Starting Motors, absolutely without Spark Self-Oiling! No Brushes! No Commutator! Safety Electric Cables